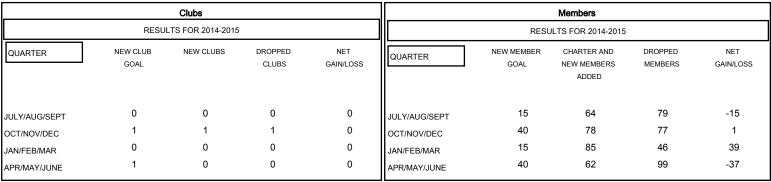

## MONTHLY MEMBERSHIP PROGRESS REPORT

District 4 A1

Results as of: 6/30/2015

GMT: Gary Wong LOCATION CALIFORNIA GMT CA 1