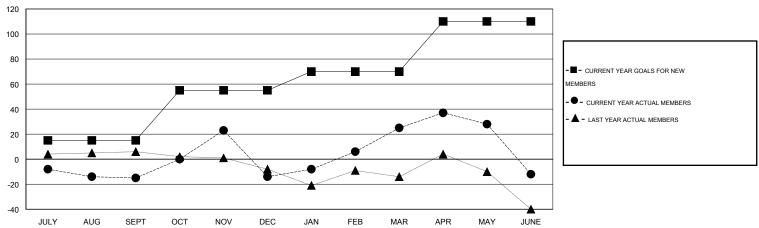

## GOALS AND ACTUAL MEMBERS CUMULATIVE

| DROPPED CLUBS: 1  DROPPED MEMBERS |            | 55 CLUBS OF 64 ADDED 1 OR MORE<br>NEW MEMBERS | GENDER DISTRIBUT  MALE  FEMALE        | 1,714 (77.77%)<br>490 (22.23%) |            |
|-----------------------------------|------------|-----------------------------------------------|---------------------------------------|--------------------------------|------------|
| DECEASED CLUB CANCELLED           | 37<br>6    | CLICK HERE FOR HEALTH ASSESSMENT DATA         | FAMILY UNIT MEMBERS HEAD OF HOUSEHOLD |                                | 389<br>188 |
| OTHER TOTAL                       | 258<br>301 |                                               | NON-HEAD OF HOUSEHOLD                 |                                | 201        |